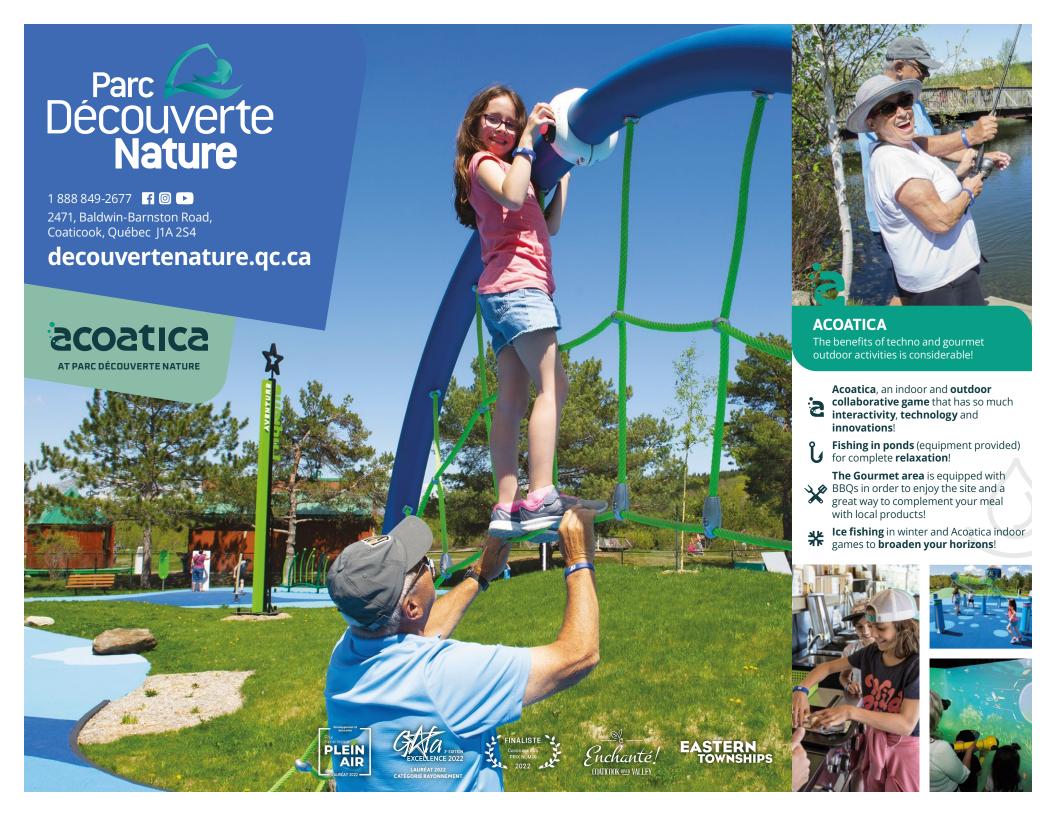

on as you arrive, you will have a great smile when you see the animals on site! Who can resist a baby **goat**, a little **pony**, cute hens and many other charming animals, all individually adorable? Did you know that the name of the farmhouse is a nod to Margaret who saw the magical creatures of the magical forest of Foresta Lumina?



You will feel the **positive effects** of being outdoors as you race down our 23 km of **happiness!** Adapted to all levels, the trails as well as the brand-new skills park are included in the **mountain bike** ticket. The skills park includes **6 trails** that have been designed to provide the opportunity to practice your techniques. The down hill parallel slalom is a **favorite** with visitors!



Download the map from the website or from Ondago.