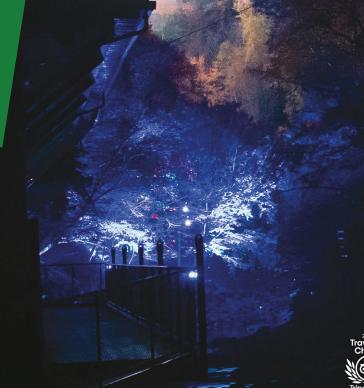

### **FORESTA LUMINA**

Be amazed at Foresta Lumina, this illuminated, immersive and renewed nocturnal journey offers the perfect dose of magic!

Did you know that the 2023 summer season marks the 10th season of this innovative attraction? Since its creation. the experience has been improved every year! Adding to your list of activities a visit in our enchanted forest will enhance a relaxing evening! It is said that fairies listen to the wishes of people who let their hearts speak!