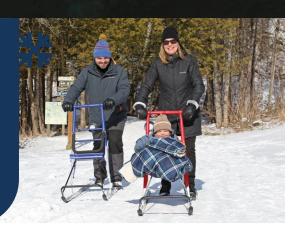

## **DURING WINTER SEASON**

A variety of activities are offered such as: winter hiking, snowshoeing, fatbike, Liéri (outdoor escape game), ice skating, camping, dog sledding and ice climbing.